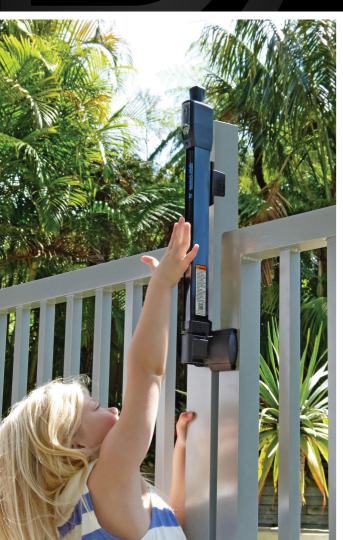

## **Industry renowned safety** features of the Series 3 model

For over 25 years the MagnaLatch® 'Top Pull' - the world's bestselling gate latch, has set the standard to keep toddlers safe around pools, homes, playgrounds and childcare centres. Now, the new MagnaLatch® 'Series 3' range offers even greater safety and security.

With its patented Lost-Motion Technology, the innovative magnetic action engages every time and stays shut, no matter how much it's pulled or shaken. For convenience, the key lock can now also be rekeyed to match your other locks, such as your front door. And the new visible Lock Indicator shows you at a glance whether it's locked or unlocked.

Easy to install and adjust for gate sag and ground shift, the new MagnaLatch® 'Series 3' Top Pull comes with a Lifetime Warranty and is available from good hardware stores and fencing contractors.