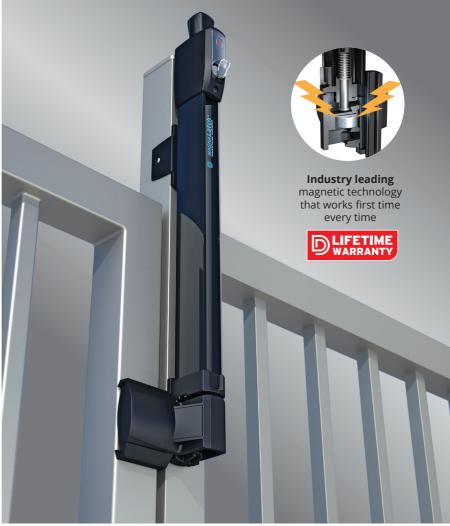

With its patented Lost-Motion Technology, the innovative magnetic action engages every time and stays shut, no matter how much it's pulled or shaken. For convenience, the key lock can now also be rekeyed to match your other locks, such as your front door. And the new visible Lock Indicator shows you at a glance whether it's locked or unlocked.

#### Visible Lock Indicator

Shows you, at-a-glance, whether latch is locked or unlocked. With 6-pin re-keyable lock cylinder to match existing locks around the home.

#### Permanent magnets are sealed

Quality tested to ensure ongoing performance and reliability, that will not fail with use or from environmental impact.