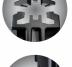

#### Safer, ergonomic lift knob

New design more conveniently shaped and child resistant than ever.

#### Visible Lock Indicator

Shows you, at-a-glance, whether latch is locked or unlocked. With 6-pin re-keyable lock cylinder to match existing locks around the home.