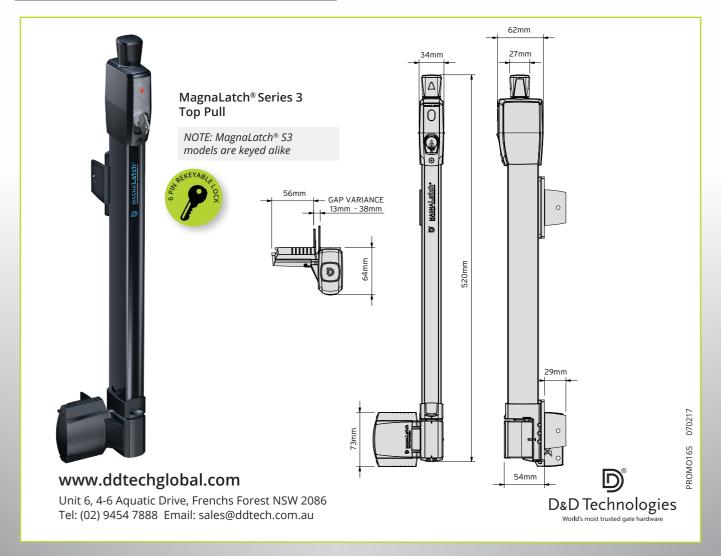

# Magnetically triggered child safety gate latch – Series 3

#### **Product Dimensions**

| CODE    | COLOUR | MODEL FEATURE                         | IDEAL GAP | GAP VARIANCE |
|---------|--------|---------------------------------------|-----------|--------------|
| ML3TPLA | Black  | Top Pull<br>6-Pin Lock - Keyed Alike  | 19mm)     | 10-35mm      |
| ML3SKLA | N/A    | Replacement Lockwood Key (Australian) |           |              |